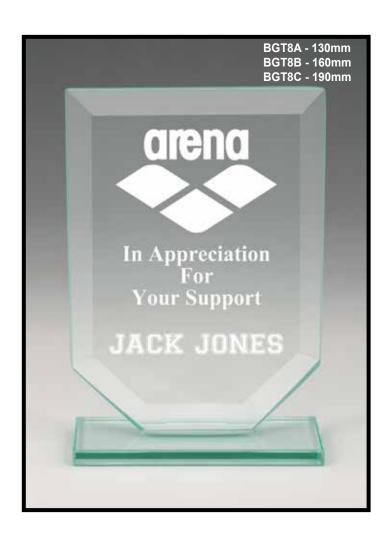

# GLASS

BMG3A - 125mm

BMG3B - 145mm

BMG2B - 145mm

BMG1A - 125mm

BMG1C - 165mm

BMG1B - 145mm

BMG5A - 125mm