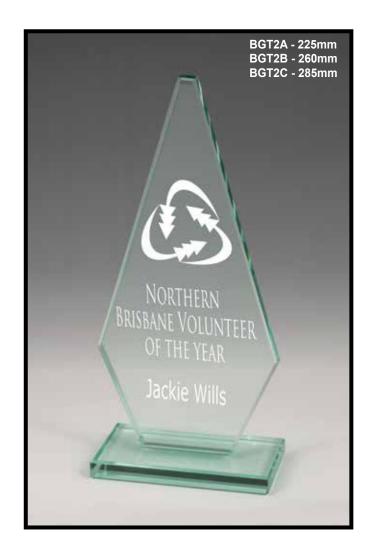

# GLASS

BMG3A - 125mm

BMG3B - 145mm

BMG2B - 145mm

BMG1A - 125mm

BMG1C - 165mm

BMG1B - 145mm

BMG5A - 125mm

BMG5B - 145mm

5mm THICK GLASS PLAQUES, REVERSE BEVEL EDGE WITH CHROME STRUT IN WHITE BOX.