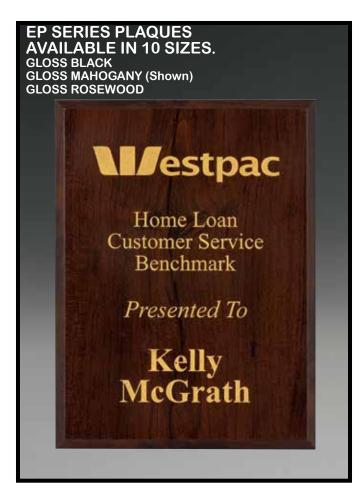

#### Floating Acrylic Front with Premium Quaity Plaque.

Floating Acrylic Front with Premium Quaity Plaque.

**VOOD PLAQUES** 

BS028G BS028S **BS146S** 

BOTTLE OPENER 25mm Insert not included

BS074S

Engraving plate