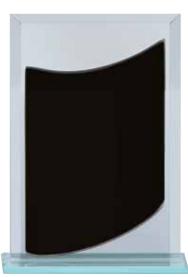

# GLASS

BMG3A - 125mm

BMG3B - 145mm

BMG2B - 145mm

BMG1A - 125mm

BMG1C - 165mm

BMG1B - 145mm

BMG5A - 125mm

BMG5B - 145mm

5mm THICK GLASS PLAQUES, REVERSE BEVEL EDGE WITH CHROME STRUT IN WHITE BOX.