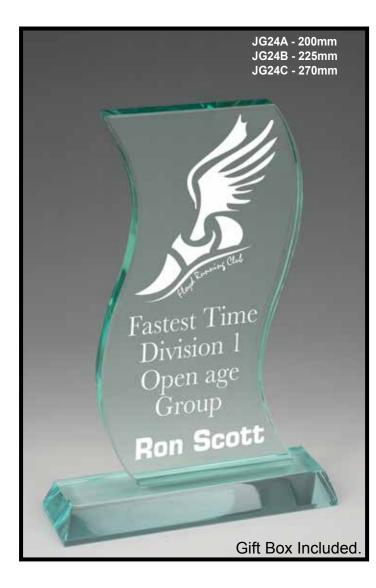

# GLASS

BMG3A - 125mm

BMG3B - 145mm

BMG2B - 145mm

BMG1A - 125mm

BMG1C - 165mm

BMG1B - 145mm

BMG5A - 125mm