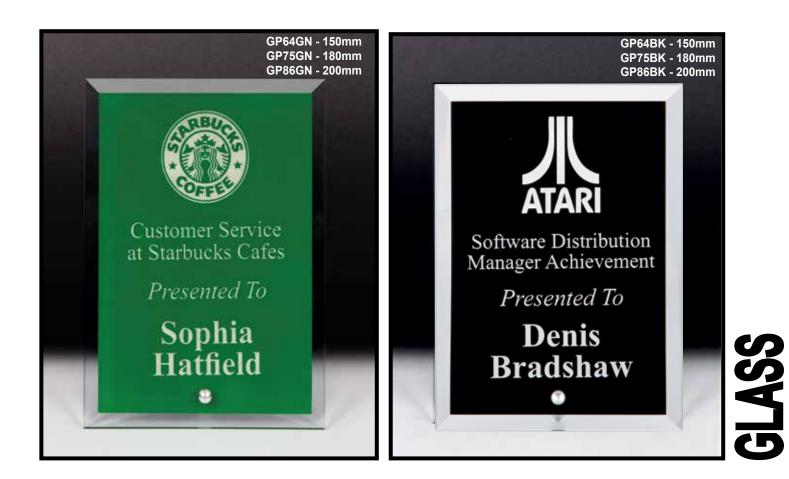

BMG5B - 145mm

5mm THICK GLASS PLAQUES, REVERSE BEVEL EDGE WITH CHROME STRUT IN WHITE BOX.