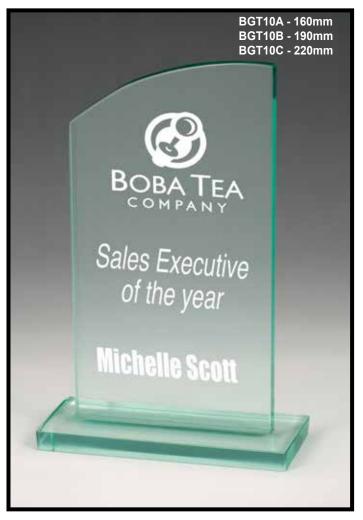

# GLASS

BMG3A - 125mm

BMG3B - 145mm

BMG2B - 145mm

BMG1A - 125mm

BMG1C - 165mm

BMG1B - 145mm

BMG5A - 125mm