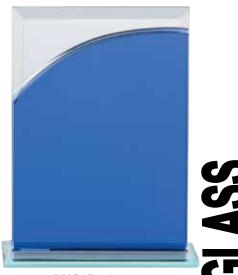

# GLASS

BMG3A - 125mm

BMG3B - 145mm

BMG2B - 145mm

BMG1A - 125mm

BMG1C - 165mm

BMG1B - 145mm

BMG5A - 125mm

BMG5B - 145mm

5mm THICK GLASS PLAQUES, REVERSE BEVEL EDGE WITH CHROME STRUT IN WHITE BOX.