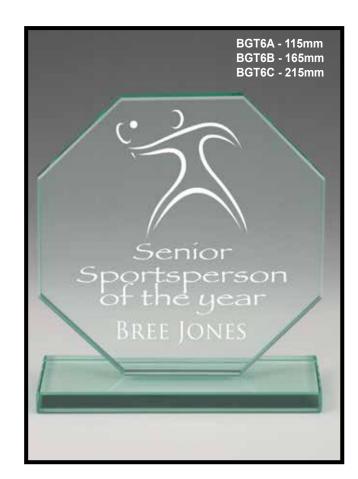

# GLASS

BMG3A - 125mm

BMG3B - 145mm

BMG2B - 145mm

BMG1A - 125mm

BMG1C - 165mm

BMG1B - 145mm

BMG5A - 125mm