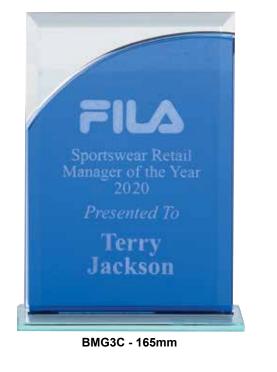

# GLASS

BMG3A - 125mm

BMG3B - 145mm

BMG2B - 145mm

BMG1A - 125mm

BMG1C - 165mm

BMG1B - 145mm

BMG5A - 125mm