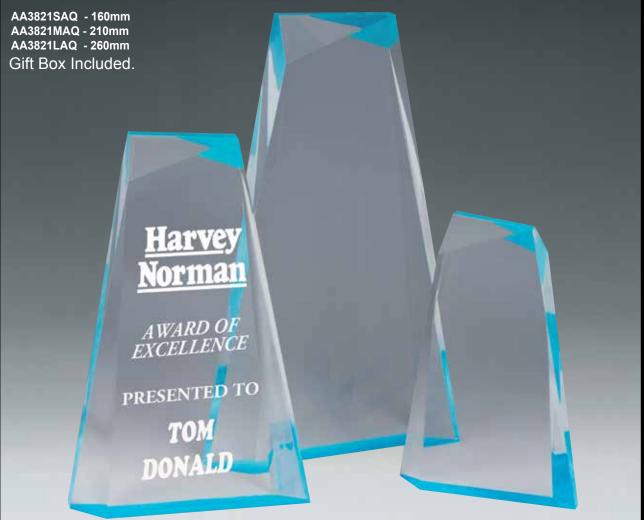

CRYLIC

ACRYLIC

ACRYLIC

ACRYLIC

**CRYSTAL** 

CRYSTAL

**CRYSTAL** 

Gift Box Included.