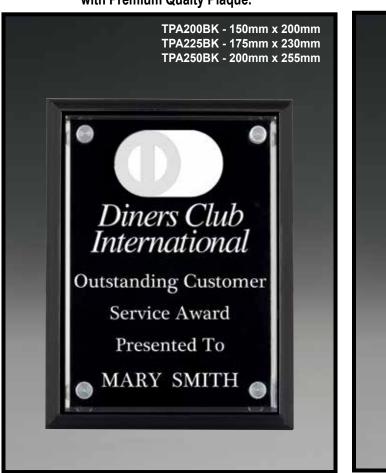

#### Floating Acrylic Front with Premium Quaity Plaque.

Floating Acrylic Front with Premium Quaity Plaque.

**VOOD PLAQUES** 

BS028G BS028S **BS146S** 

BOTTLE OPENER 25mm Insert not included

BS074S

Engraving plate