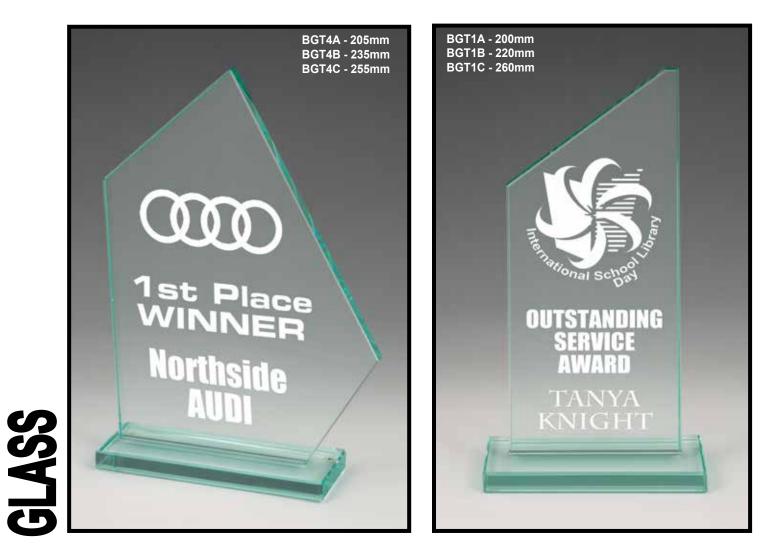

# GLASS

BMG3A - 125mm

BMG3B - 145mm

BMG2B - 145mm

BMG1A - 125mm

BMG1C - 165mm

BMG1B - 145mm

BMG5A - 125mm