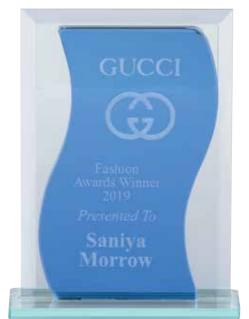

# GLASS

BMG3A - 125mm

BMG3B - 145mm

BMG2B - 145mm

BMG1A - 125mm

BMG1C - 165mm

BMG1B - 145mm

BMG5A - 125mm

BMG5B - 145mm

5mm THICK GLASS PLAQUES, REVERSE BEVEL EDGE WITH CHROME STRUT IN WHITE BOX.