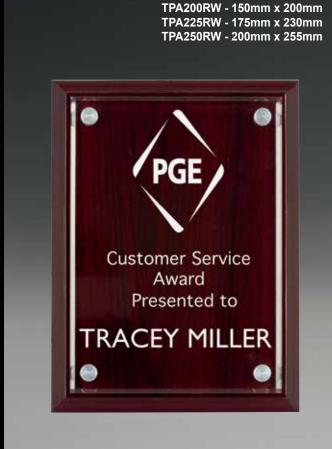

#### Floating Acrylic Front with Premium Quaity Plaque.

Floating Acrylic Front with Premium Quaity Plaque.

**VOOD PLAQUES** 

BS028G BS028S **BS146S** 

BOTTLE OPENER 25mm Insert not included

BS074S

Engraving plate