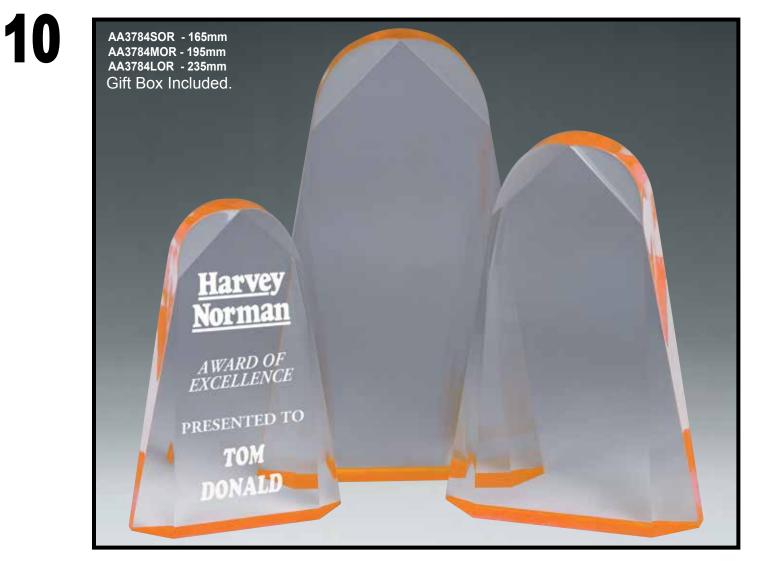

CRYLIC

ACRYLIC

ACRYLIC

ACRYLIC

**CRYSTAL** 

CRYSTAL

**CRYSTAL** 

Gift Box Included.

Gift Box Included.