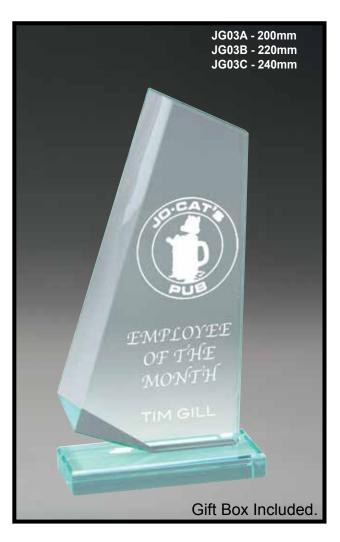

# GLASS

BMG3A - 125mm

BMG3B - 145mm

BMG2B - 145mm

BMG1A - 125mm

BMG1C - 165mm

BMG1B - 145mm

BMG5A - 125mm

BMG5B - 145mm

5mm THICK GLASS PLAQUES, REVERSE BEVEL EDGE WITH CHROME STRUT IN WHITE BOX.