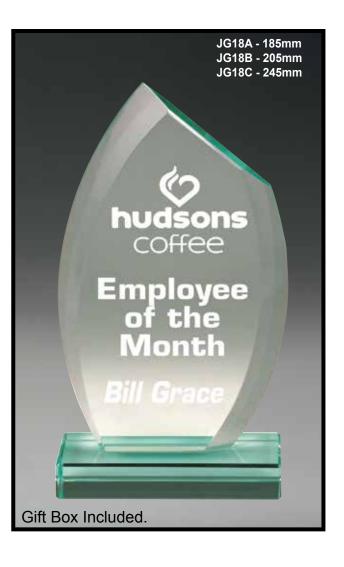

# GLASS

BMG3A - 125mm

BMG3B - 145mm

BMG2B - 145mm

BMG1A - 125mm

BMG1C - 165mm

BMG1B - 145mm

BMG5A - 125mm