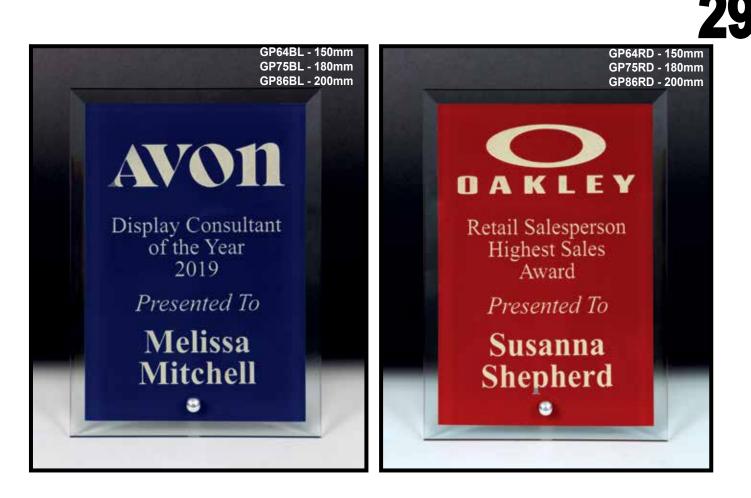

BMG5B - 145mm

5mm THICK GLASS PLAQUES, REVERSE BEVEL EDGE WITH CHROME STRUT IN WHITE BOX.