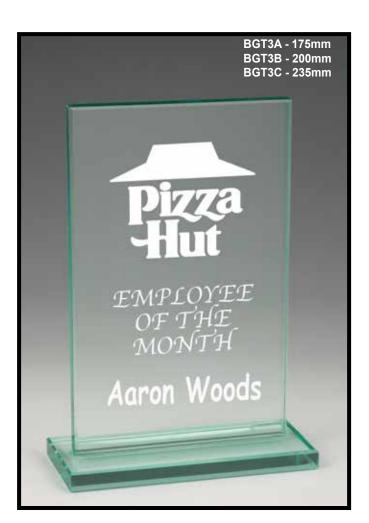

# GLASS

BMG3A - 125mm

BMG3B - 145mm

BMG2B - 145mm

BMG1A - 125mm

BMG1C - 165mm

BMG1B - 145mm

BMG5A - 125mm

BMG5B - 145mm

5mm THICK GLASS PLAQUES, REVERSE BEVEL EDGE WITH CHROME STRUT IN WHITE BOX.