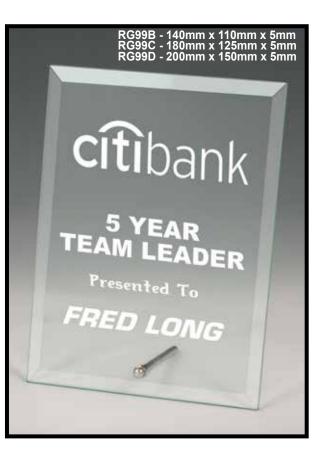

# GLASS

BMG3A - 125mm

BMG3B - 145mm

BMG2B - 145mm

BMG1A - 125mm

BMG1C - 165mm

BMG1B - 145mm

BMG5A - 125mm

BMG5B - 145mm

5mm THICK GLASS PLAQUES, REVERSE BEVEL EDGE WITH CHROME STRUT IN WHITE BOX.