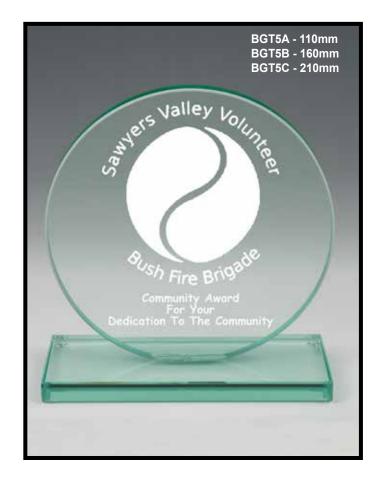

# GLASS

BMG3A - 125mm

BMG3B - 145mm

BMG2B - 145mm

BMG1A - 125mm

BMG1C - 165mm

BMG1B - 145mm

BMG5A - 125mm