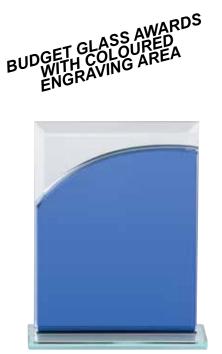

# GLASS

BMG3A - 125mm

BMG3B - 145mm

BMG2B - 145mm

BMG1A - 125mm

BMG1C - 165mm

BMG1B - 145mm

BMG5A - 125mm

BMG5B - 145mm

5mm THICK GLASS PLAQUES, REVERSE BEVEL EDGE WITH CHROME STRUT IN WHITE BOX.