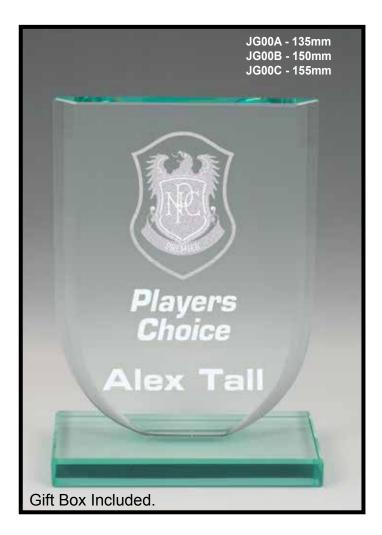

# GLASS

BMG3A - 125mm

BMG3B - 145mm

BMG2B - 145mm

BMG1A - 125mm

BMG1C - 165mm

BMG1B - 145mm

BMG5A - 125mm