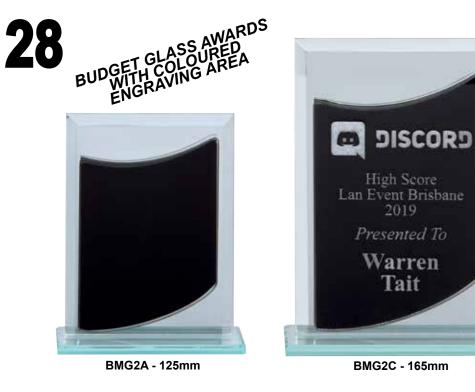

# GLASS

BMG3A - 125mm

BMG3B - 145mm

BMG2B - 145mm

BMG1A - 125mm

BMG1C - 165mm

BMG1B - 145mm

BMG5A - 125mm

BMG5B - 145mm

5mm THICK GLASS PLAQUES, REVERSE BEVEL EDGE WITH CHROME STRUT IN WHITE BOX.