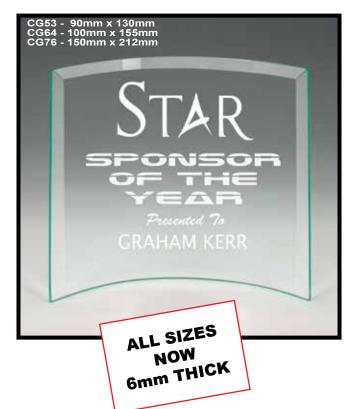

BMG5B - 145mm

5mm THICK GLASS PLAQUES, REVERSE BEVEL EDGE WITH CHROME STRUT IN WHITE BOX.